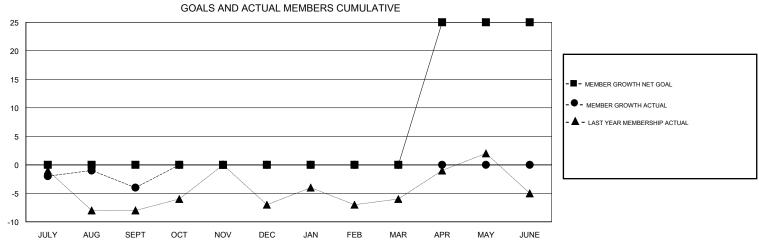

## District 9 NC

Results as of: 09/30/2017

| DROPPED CLUBS: 0  DROPPED MEMBERS |    | 8 CLUBS OF 46 ADDED 1 OR MORE<br>NEW MEMBERS | GENDER DISTRIBUTION  MALE 937 (78.67%)  FEMALE 254 (21.33%)  Women Percentage Fiscal Year Goal: 23% |     |
|-----------------------------------|----|----------------------------------------------|-----------------------------------------------------------------------------------------------------|-----|
| DECEASED                          | 1  | CLICK HERE FOR CUMULATIVE  MEMBERSHIP DATA   | TOTAL FAMILY UNIT MEMBERS 1                                                                         | 187 |
| CLUB CANCELLED                    | 0  |                                              |                                                                                                     | 94  |
| OTHER                             | 16 |                                              | FAMILY MEMBERS PAYING HALF DUES                                                                     | 94  |
| TOTAL                             | 17 |                                              | 1                                                                                                   |     |