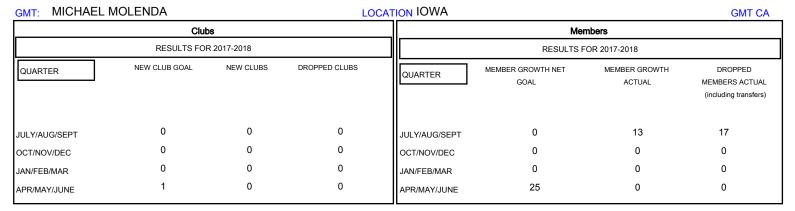

## District 9 NC

Results as of: 09/30/2017

| DROPPED CLUBS: 0  DROPPED MEMBERS |    | 8 CLUBS OF 46 ADDED 1 OR MORE<br>NEW MEMBERS | GENDER DISTRIBUTION  MALE 937 (78.67%)  FEMALE 254 (21.33%)  Women Percentage Fiscal Year Goal: 23% |     |
|-----------------------------------|----|----------------------------------------------|-----------------------------------------------------------------------------------------------------|-----|
| DECEASED                          | 1  | CLICK HERE FOR CUMULATIVE  MEMBERSHIP DATA   | TOTAL FAMILY UNIT MEMBERS 1                                                                         | 187 |
| CLUB CANCELLED                    | 0  |                                              |                                                                                                     | 94  |
| OTHER                             | 16 |                                              | FAMILY MEMBERS PAYING HALF DUES                                                                     | 94  |
| TOTAL                             | 17 |                                              | 1                                                                                                   |     |